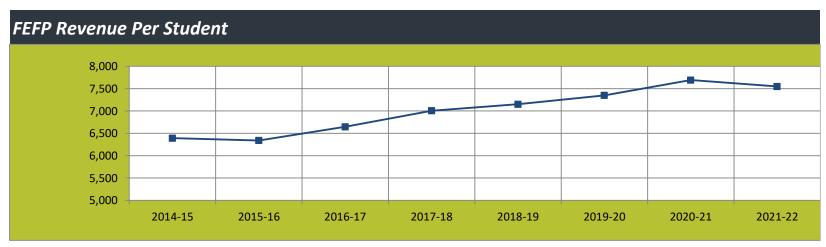

#### THE SCHOOL DISTRICT OF OSCEOLA COUNTY, FLORIDA

TOTAL AND PER FTE FUNDING - HISTORICAL AND PROJECTED

|                      | 2014-15     | 2015-16     | 2016-17     | 2017-18     | 2018-19     | 2019-20     | 2020-21        | 2021-22     |
|----------------------|-------------|-------------|-------------|-------------|-------------|-------------|----------------|-------------|
|                      | Final       | Final       | Final       | Final       | Final       | Final       | 4th FEFP Calc* | Projection  |
| <b>Total Funding</b> | 373,647,023 | 387,651,506 | 415,958,062 | 462,397,943 | 484,304,635 | 509,887,770 | 532,078,042    | 542,735,210 |
| \$ Per Student       | 6,391       | 6,340       | 6,646       | 7,005       | 7,151       | 7,349       | 7,690          | 7,548       |
| UFTE                 | 58,465      | 61,141      | 62,592      | 66,010      | 67,724      | 69,378      | 69,195         | 71,901      |