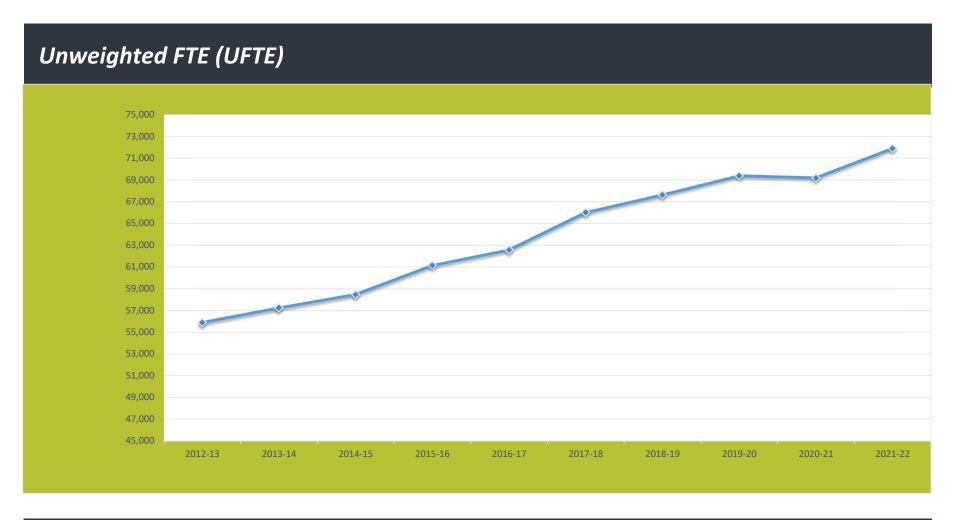

# THE SCHOOL DISTRICT OF OSCEOLA COUNTY, FLORIDA FTE - HISTORICAL AND PROJECTED OVERVIEW - FROM 2012 TO 2022

| _                     | 2012-13 | 2013-14 | 2014-15 | 2015-16 | 2016-17 | 2017-18 | 2018-19 | 2019-20 | 2020-21 | 2021-22 |
|-----------------------|---------|---------|---------|---------|---------|---------|---------|---------|---------|---------|
| Unweighted FTE (UFTE) | 55,881  | 57,239  | 58,465  | 61,141  | 62,561  | 66,010  | 67,632  | 69,378  | 69,195  | 71,901  |
| Percentage Change     | 3.12%   | 2.43%   | 2.14%   | 4.58%   | 2.32%   | 5.51%   | 2.46%   | 2.58%   | -0.26%  | 3.91%   |