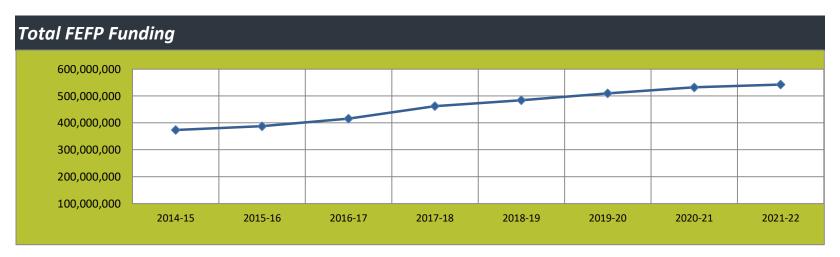

#### THE SCHOOL DISTRICT OF OSCEOLA COUNTY, FLORIDA

TOTAL AND PER FTE FUNDING - HISTORICAL AND PROJECTED

|                      | 2014-15     | 2015-16     | 2016-17     | 2017-18     | 2018-19     | 2019-20     | 2020-21        | 2021-22     |
|----------------------|-------------|-------------|-------------|-------------|-------------|-------------|----------------|-------------|
|                      | Final       | Final       | Final       | Final       | Final       | Final       | 4th FEFP Calc* | Projection  |
| <b>Total Funding</b> | 373,647,023 | 387,651,506 | 415,958,062 | 462,397,943 | 484,304,635 | 509,887,770 | 532,078,042    | 542,735,210 |
| \$ Per Student       | 6,391       | 6,340       | 6,646       | 7,005       | 7,151       | 7,349       | 7,690          | 7,548       |
| UFTE                 | 58,465      | 61,141      | 62,592      | 66,010      | 67,724      | 69,378      | 69,195         | 71,901      |