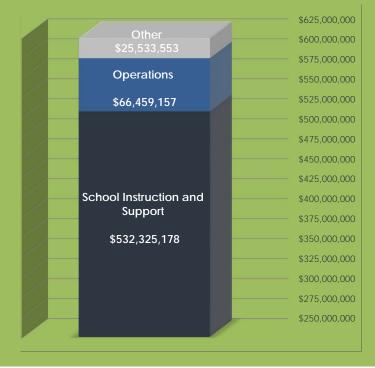

## **Operating Budget by Category**

| SCHOOL INSTRUCTION AND SUPPORT                | \$<br>532,325,178 |
|-----------------------------------------------|-------------------|
| Instruction                                   | 417,344,036       |
| Pupil Personnel Services                      | 28,459,013        |
| Instructional Media Services                  | 5,139,882         |
| Instructional and Curriculum Development Svcs | 15,849,008        |
| Instructional Staff Training Services         | 8,761,884         |
| Instruction Related Technology                | 4,886,028         |
| School Administration                         | 25,978,616        |
| Pupil Transportation Services                 | 25,906,711        |
| OPERATIONS                                    | \$<br>66,459,157  |
| Facilities Acquisition and Construction       | 13,536,032        |
| Food Services                                 | 2,649             |
| Operation of Plant                            | 41,287,745        |
| Maintenance of Plant                          | 11,632,731        |
| OTHER                                         | \$<br>25,533,553  |
| School Board                                  | 1,448,761         |
| General Administration                        | 1,914,461         |
| Fiscal Services                               | 2,441,722         |
| Central Services                              | 9,190,725         |
| Administrative Technology Services            | 4,939,313         |
| Community Services                            | 5,598,571         |
| Debt Service                                  | -                 |
|                                               |                   |