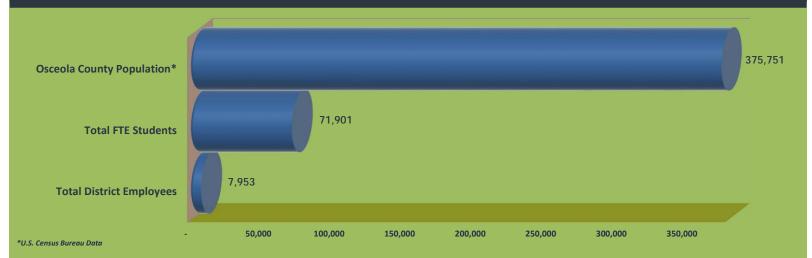

viding quality programs and relevant 21st century curriculum to all the families in the district. This along with high-quality teachers, engaged students, and involved parents and community members all contribute to our efforts to help our students achieve their dreams.

It is our privilege to serve your family as we pursue educational excellence in Osceola County. The Osceola County School Board and I are grateful for your support and trust, and we look forward to our continued partnership this coming year. It is my commitment to continue to work tirelessly to make our schools places where your child wants to come each and every day to challenge themselves, to grow, and to reach all that they can achieve as learners.

Dr. Debra Pace

Dunc C. Con

Superintendent

## **District Overview**







## **Operating Budget by Category**

| SCHOOL INSTRUCTION AND SUPPORT                | \$<br>532,325,178 |
|-----------------------------------------------|-------------------|
| Instruction                                   | 417,344,036       |
| Pupil Personnel Services                      | 28,459,013        |
| Instructional Media Services                  | 5,139,882         |
| Instructional and Curriculum Development Svcs | 15,849,008        |
| Instructional Staff Training Services         | 8,761,884         |
| Instruction Related Technology                | 4,886,028         |
| School Administration                         | 25,978,616        |
| Pupil Transportation Services                 | 25,906,711        |
| OPERATIONS                                    | \$<br>6