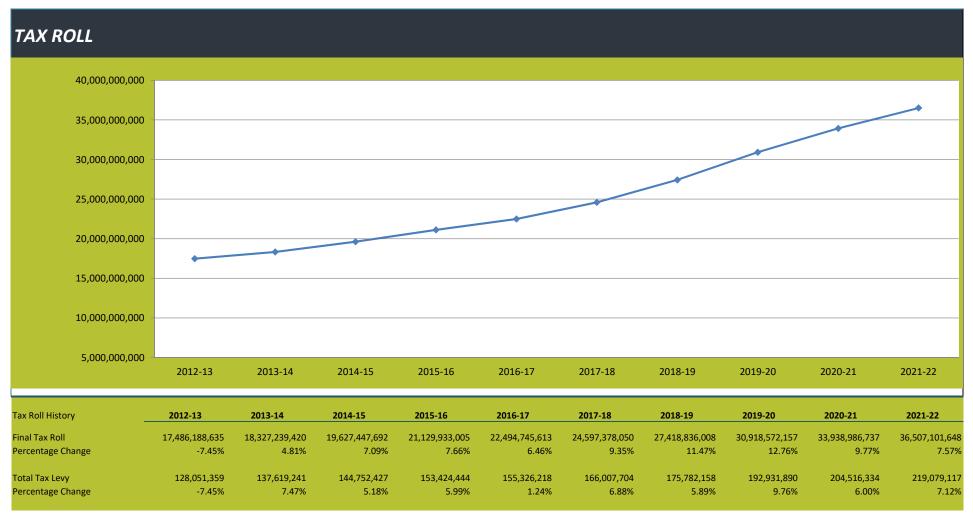

## **CERTIFICATION OF SCHOOL TAXABLE VALUE**

DR-420S R. 5/13 Rule 12D-16.002, FAC Effective 5/13 Provisional

| Year: 2021 County: OSCEO |         |                       |                                                                     |                           |              |                     | OSCEOL         | A                 |                     |      |  |
|--------------------------|---------|-----------------------|---------------------------------------------------------------------|---------------------------|--------------|---------------------|----------------|-------------------|---------------------|------|--|
|                          |         | School Di<br>DISTRICT | strict :<br>OF OSCEOLA CO                                           | DUNTY                     |              |                     |                |                   |                     |      |  |
| SE                       | CTION   | NI : CO               | MPLETED BY                                                          | PROPERTY A                | PPRAISI      | ER. SEND TO         | SCHOOL I       | DISTRICT          |                     |      |  |
| 1.                       | Curre   | nt year taxa          | able value of real p                                                | property for ope          | rating pur   | poses               |                | \$                | 34,877,934,422      | (1)  |  |
| 2.                       | Curre   | nt year taxa          | able value of perso                                                 | onal property fo          | r operating  | g purposes          |                | \$                | 1,623,516,861       | (2)  |  |
| 3.                       | Currei  | nt year taxa          | able value of centi                                                 | rally assessed pr         | operty for   | operating purp      | oses           | \$                | 5,650,365           | (3)  |  |
| 4.                       | Curre   | nt year gro           | ss taxable value fo                                                 | or operating pur          | poses (Line  | e 1 plus Line 2 pl  | us Line 3)     | \$                | 36,507,101,648      | (4)  |  |
| 5.                       | impro   | vements i             | new taxable value<br>ncreasing assesse<br>sy value over 115%        | d value by at lea         | ast 100%, a  | nnexations, an      | d tangible     | \$                | 1,665,601,276       | (5)  |  |
| 6.                       | Currei  | nt year adjı          | usted taxable valu                                                  | e (Line 4 minus I         | Line 5)      |                     |                | \$                | 34,841,500,372      | (6)  |  |
| 7.                       | Prior y | ear FINAL             | gross taxable valu                                                  | e from prior yea          | ar applicab  | le Form DR-403      | 3 Series       | \$                | 33,838,741,997      | (7)  |  |
| 8.                       | or less | s under s. 9          | authority levy a vo<br>(b), Article VII, Stan<br>and attach form DF | te Constitution?          |              | _                   | •              | Yes               | ✓ No                | (8)  |  |
| •                        | SIGN    | Propert               | y Appraiser Ce                                                      | ertification              | I certify th | ne taxable valu     | es above are   | correct to the be | est of my knowledge | e.   |  |
|                          |         | Signature             | of Property Appra                                                   | niser:                    |              |                     |                | Date :            |                     |      |  |
| H                        | IERE    | Electronic            | cally Certified by P                                                | roperty Apprais           | er           |                     |                | 6/30/2021 8:52 AM |                     |      |  |
| SE                       | CTION   | VII: CO               | MPLETED BY                                                          | SCHOOL DIS                | TRICTS.      | <b>RETURN TO</b>    | PROPERT        | Y APPRAISEF       | ł                   |      |  |
|                          |         |                       | Lo                                                                  | cal board millag          | ge include:  | s discretionary a   | and capital ou | ıtlay.            |                     |      |  |
| 9.                       |         |                       | aw millage levy: Re<br>g adjustment)                                | equired Local Ef          | fort (RLE) ( | Sum of previous y   | ear's RLE and  | 3.7780            | per \$1,000         | (9)  |  |
| 10.                      | Prior y | ear local b           | oard millage levy                                                   | (All discretionar         | y millages)  |                     |                | 2.2480            | per \$1,000         | (10) |  |
| 11.                      | Prior y | ear state la          | aw proceeds (Line                                                   | 9 multiplied by L         | ine 7, divid | led by 1,000)       |                | \$                | 127,842,767         | (11) |  |
| 12.                      | Prior y | ear local b           | oard proceeds (Lin                                                  | ne 10 multiplied          | by Line 7, a | livided by 1,000)   |                | \$                | 76,069,492          | (12) |  |
| 13.                      | Prior y | ear total s           | tate law and local                                                  | board proceeds            | (Line 11 p   | lus Line 12)        |                | \$                | 203,912,259         | (13) |  |
| 14.                      | Currei  | nt year stat          | e law rolled-back                                                   | rate (Line 11 div         | ided by Lin  | e 6, multiplied b   | y 1,000)       | 3.6693            | per \$1,000         | (14) |  |
| 15.                      | Currei  | nt year loca          | al board rolled-bad                                                 | ck rate <i>(Line 12 d</i> | livided by L | ine 6, multiplied   | l by 1,000)    | 2.1833            | per \$1,000         | (15) |  |
| 16.                      | Currei  | nt year pro           | posed state law m                                                   | nillage rate (Sum         | of RLE and p | prior period fundir | ng adjustment) | 3.7530            | per \$1,000         | (16) |  |
|                          | A.Cap   | oital Outlay          | B. Discretionary<br>Operating                                       | C. Discretionar           |              | D. Use only wi      | from the       | E. Additional Vo  | oted Millage        |      |  |
| 17.                      | 1.500   | 00                    | 0.7480                                                              | 0.0000                    |              | Department          | of Revenue     | 0.0000            |                     | (17) |  |
|                          | Curre   | nt year pro           | posed local board                                                   | millage rate (17          | A plus 17B,  | plus 17C, plus 17   | D, plus 17E)   | 2.2480            | per \$1,000         |      |  |

#### THE SCHOOL DISTRICT OF OSCEOLA COUNTY, FLORIDA

| TAX MILLAGE AND LEVY - HISTORICAL AN | D PROJECTED |
|--------------------------------------|-------------|

| Millage History             | 2012-13 | 2013-14 | 2014-15 | 2015-16 | 2016-17 | 2017-18 | 2018-19 | 2019-20 | 2020-21 | 2021-22 |
|-----------------------------|---------|---------|---------|---------|---------|---------|---------|---------|---------|---------|
| Required Local Effort (RLE) | 5.054   | 5.261   | 5.104   | 5.009   | 4.643   | 4.501   | 4.161   | 3.984   | 3.761   | 3.753   |
| RLE Prior Period Adjustment | 0.021   | 0.000   | 0.023   | 0.004   | 0.014   | 0.000   | 0.002   | 0.008   | 0.017   | 0.000   |
| Discretionary               | 0.748   | 0.748   | 0.748   | 0.748   | 0.748   | 0.748   | 0.748   | 0.748   | 0.748   | 0.748   |
| Supplemental Discretionary  | 0.000   | 0.000   | 0.000   | 0.000   | 0.000   | 0.000   | 0.000   | 0.000   | 0.000   | 0.000   |
| Subtotal Operating          | 5.823   | 6.009   | 5.875   | 5.761   | 5.405   | 5.249   | 4.911   | 4.740   | 4.526   | 4.501   |
| Capital Outlay              | 1.500   | 1.500   | 1.500   | 1.500   | 1.500   | 1.500   | 1.500   | 1.500   | 1.500   | 1.500   |
| Debt Service                | 0.000   | 0.000   | 0.000   | 0.000   | 0.000   | 0.000   | 0.000   | 0.000   | 0.000   | 0.000   |
| Total                       | 7.323   | 7.509   | 7.375   | 7.261   | 6.905   | 6.749   | 6.411   | 6.240   | 6.026   | 6.001   |
| Percentage Change           | -1.8%   | 2.5%    | -1.8%   | -1.5%   | -4.9%   | -2.3%   | -5.0%   | -2.7%   | -3.4%   | -0.4%   |